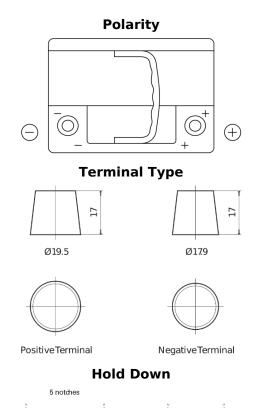

## **High-Tech TA640**

| Part number                    | TA640         |
|--------------------------------|---------------|
| Technology                     | Flooded       |
| EAN/GTIN                       | 3661024054225 |
| Voltage                        | 12 V          |
| Capacity                       | 64.0 Ah       |
| CCA                            | 640 A         |
| Length                         | 242 mm        |
| Width                          | 175 mm        |
| Height                         | 190 mm        |
| Box size                       | L02           |
| Polarity                       | ETN 0         |
| Terminal Type                  | EN taper post |
| Hold Down                      | B13           |
| Weights (subject of variation) | 14.90 kg      |