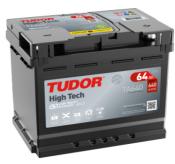

## **High-Tech TA640**

| Part number                    | TA640         |
|--------------------------------|---------------|
| Technology                     | Flooded       |
| EAN/GTIN                       | 3661024054225 |
| Voltage                        | 12 V          |
| Capacity                       | 64.0 Ah       |
| CCA                            | 640 A         |
| Length                         | 242 mm        |
| Width                          | 175 mm        |
| Height                         | 190 mm        |
| Box size                       | L02           |
| Polarity                       | ETN 0         |
| Terminal Type                  | EN taper post |
| Hold Down                      | B13           |
| Weights (subject of variation) | 14.90 kg      |