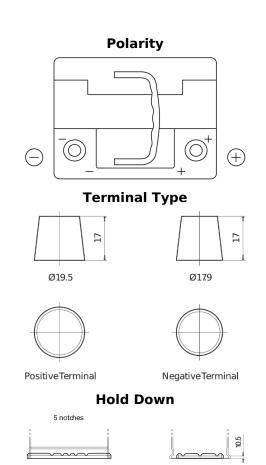

## **High-Tech TA530**

| Part number                    | TA530         |
|--------------------------------|---------------|
| Technology                     | Flooded       |
| EAN/GTIN                       | 3661024054201 |
| Voltage                        | 12 V          |
| Capacity                       | 53.0 Ah       |
| CCA                            | 540 A         |
| Length                         | 207 mm        |
| Width                          | 175 mm        |
| Height                         | 190 mm        |
| Box size                       | L01           |
| Polarity                       | ETN 0         |
| Terminal Type                  | EN taper post |
| Hold Down                      | B13           |
| Weights (subject of variation) | 12.70 kg      |
|                                |               |