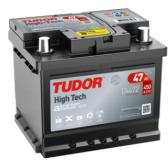

## **High-Tech TA472**

| Part number                    | TA472         |
|--------------------------------|---------------|
| Technology                     | Flooded       |
| EAN/GTIN                       | 3661024054263 |
| Voltage                        | 12 V          |
| Capacity                       | 47.0 Ah       |
| CCA                            | 450 A         |
| Length                         | 207 mm        |
| Width                          | 175 mm        |
| Height                         | 175 mm        |
| Box size                       | LB1           |
| Polarity                       | ETN 0         |
| Terminal Type                  | EN taper post |
| Hold Down                      | B13           |
| Weights (subject of variation) | 11.40 kg      |