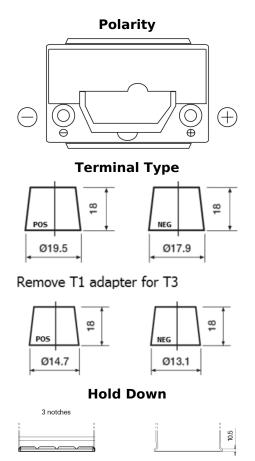

## **High-Tech TA456**

| Part number                    | TA456          |
|--------------------------------|----------------|
| Technology                     | Flooded        |
| EAN/GTIN                       | 3661024054126  |
| Voltage                        | 12 V           |
| Capacity                       | 45.0 Ah        |
| CCA                            | 390 A          |
| Length                         | 237 mm         |
| Width                          | 127 mm         |
| Height                         | 227 mm         |
| Box size                       | B24            |
| Polarity                       | ETN 0          |
| Terminal Type                  | JIS taper post |
| Hold Down                      | B1             |
| Weights (subject of variation) | 11.80 kg       |