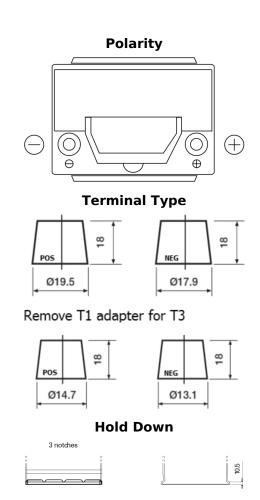

## **High-Tech TA406**

| Part number                    | TA406          |
|--------------------------------|----------------|
| Technology                     | Flooded        |
| EAN/GTIN                       | 3661024057172  |
| Voltage                        | 12 V           |
| Capacity                       | 40.0 Ah        |
| CCA                            | 350 A          |
| Length                         | 187 mm         |
| Width                          | 127 mm         |
| Height                         | 220 mm         |
| Box size                       | B19            |
| Polarity                       | ETN 0          |
| Terminal Type                  | JIS taper post |
| Hold Down                      | B1             |
| Weights (subject of variation) | 9.30 kg        |
|                                |                |