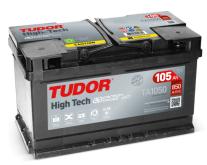

## High-Tech TA1050

| Part number                    | TA1050        |
|--------------------------------|---------------|
| Technology                     | Flooded       |
| EAN/GTIN                       | 3661024054300 |
| Voltage                        | 12 V          |
| Capacity                       | 105.0 Ah      |
| CCA                            | 850 A         |
| Length                         | 315 mm        |
| Width                          | 175 mm        |
| Height                         | 205 mm        |
| Box size                       | LH4           |
| Polarity                       | ETN 0         |
| Terminal Type                  | EN taper post |
| Hold Down                      | B13           |
| Weights (subject of variation) | 23.10 kg      |