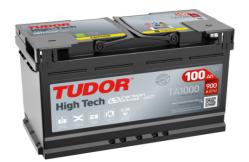

## High-Tech TA1000

| Part number                    | TA1000        |
|--------------------------------|---------------|
| Technology                     | Flooded       |
| EAN/GTIN                       | 3661024054256 |
| Voltage                        | 12 V          |
| Capacity                       | 100.0 Ah      |
| CCA                            | 900 A         |
| Length                         | 353 mm        |
| Width                          | 175 mm        |
| Height                         | 190 mm        |
| Box size                       | L05           |
| Polarity                       | ETN 0         |
| Terminal Type                  | EN taper post |
| Hold Down                      | B13           |
| Weights (subject of variation) | 22.60 kg      |
|                                |               |