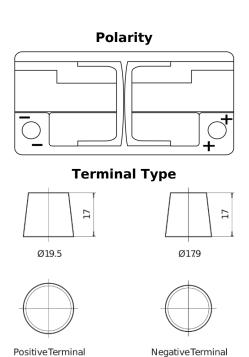

## High-Tech TA1000

| Part number                    | TA1000        |
|--------------------------------|---------------|
| Technology                     | Flooded       |
| EAN/GTIN                       | 3661024054256 |
| Voltage                        | 12 V          |
| Capacity                       | 100.0 Ah      |
| CCA                            | 900 A         |
| Length                         | 353 mm        |
| Width                          | 175 mm        |
| Height                         | 190 mm        |
| Box size                       | L05           |
| Polarity                       | ETN 0         |
| Terminal Type                  | EN taper post |
| Hold Down                      | B13           |
| Weights (subject of variation) | 22.60 kg      |
|                                |               |

**Hold Down** 

5 notches

 $\sim\sim\sim\sim$ 

Design, features and specifications are subject to change without notice. We disclaim any representation or warranty, express or implied, concerning the data or recommendations, and in no event shall be liable for any loss or damage claimed to have arisen as a result. Some products may not be available in your local market.