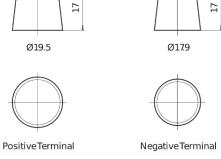

-----|
| Part number                    | SZ850         |
| Technology                     | EFB           |
| EAN/GTIN                       | 3661024066655 |
| Voltage                        | 12 V          |
| Capacity                       | 100.0 Ah      |
| CCA                            | 900 A         |
| Watt hour                      | 850 Wh        |
| Length                         | 353 mm        |
| Width                          | 175 mm        |
| Height                         | 190 mm        |
| Box size                       | L05           |
| Polarity                       | ETN 0         |
| Terminal Type                  | EN taper post |
| Hold Down                      | B13           |
| Weights (subject of variation) | 25.50 kg      |

## Polarity Terminal Type



## **Hold Down**



Design, features and specifications are subject to change without notice. We disclaim any representation or warranty, express or implied, concerning the data or recommendations, and in no event shall be liable for any loss or damage claimed to have arisen as a result. Some products may not be available in your local market.