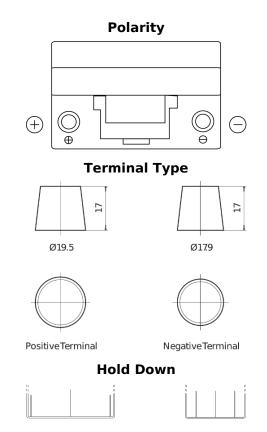

## **Dual EFB SZ650**

| Part number                    | SZ650         |
|--------------------------------|---------------|
| Technology                     | EFB           |
| EAN/GTIN                       | 3661024066631 |
| Voltage                        | 12 V          |
| Capacity                       | 75.0 Ah       |
| CCA                            | 750 A         |
| Watt hour                      | 650 Wh        |
| Length                         | 260 mm        |
| Width                          | 173 mm        |
| Height                         | 222 mm        |
| Box size                       | D26           |
| Polarity                       | ETN 1         |
| Terminal Type                  | EN taper post |
| Hold Down                      | В0            |
| Weights (subject of variation) | 19.00 kg      |