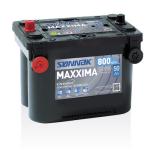

## Maxxima SX900

| Part number         | SX900           |
|---------------------|-----------------|
| Technology          | AGM             |
| EAN/GTIN            | 3661024066341   |
| Voltage             | 12 V            |
| Capacity            | 50.0 Ah         |
| CCA                 | 800 A           |
| Length              | 260 mm          |
| Width               | 173 mm          |
| Height              | 206 mm          |
| Box size            | G34             |
| Polarity            | ETN 9           |
| Terminal Type       | SAE S 3/8" side |
|                     | Terminal        |
| Hold Down           | B7              |
| Weights (subject of | 17.90 kg        |
| variation)          |                 |