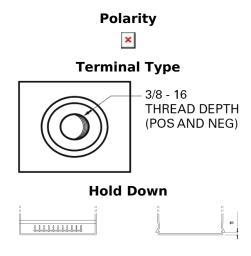

## Maxxima SX900

| Part number         | SX900           |
|---------------------|-----------------|
| Technology          | AGM             |
| EAN/GTIN            | 3661024066341   |
| Voltage             | 12 V            |
| Capacity            | 50.0 Ah         |
| CCA                 | 800 A           |
| Length              | 260 mm          |
| Width               | 173 mm          |
| Height              | 206 mm          |
| Box size            | G34             |
| Polarity            | ETN 9           |
| Terminal Type       | SAE S 3/8" side |
|                     | Terminal        |
| Hold Down           | B7              |
| Weights (subject of | 17.90 kg        |
| variation)          |                 |