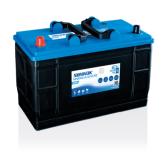

## **Dual SR550**

| Part number                    | SR550         |
|--------------------------------|---------------|
| Technology                     | Flooded       |
| EAN/GTIN                       | 3661024065986 |
| Voltage                        | 12 V          |
| Capacity                       | 115.0 Ah      |
| CCA                            | 760 A         |
| Watt hour                      | 550 Wh        |
| Length                         | 349 mm        |
| Width                          | 175 mm        |
| Height                         | 235 mm        |
| Box size                       | D02           |
| Polarity                       | ETN 1         |
| Terminal Type                  | EN taper post |
| Hold Down                      | В0            |
| Weights (subject of variation) | 27.80 kg      |