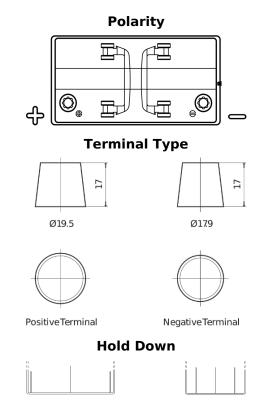

## **Dual SR550**

| Part number                    | SR550         |
|--------------------------------|---------------|
| Technology                     | Flooded       |
| EAN/GTIN                       | 3661024065986 |
| Voltage                        | 12 V          |
| Capacity                       | 115.0 Ah      |
| CCA                            | 760 A         |
| Watt hour                      | 550 Wh        |
| Length                         | 349 mm        |
| Width                          | 175 mm        |
| Height                         | 235 mm        |
| Box size                       | D02           |
| Polarity                       | ETN 1         |
| Terminal Type                  | EN taper post |
| Hold Down                      | В0            |
| Weights (subject of variation) | 27.80 kg      |