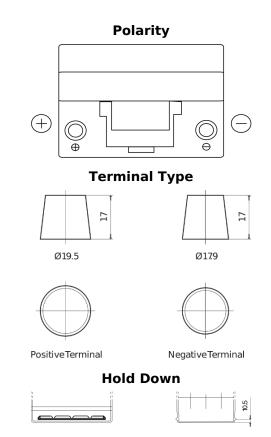

## **Dual SR450**

| Part number                    | SR450         |
|--------------------------------|---------------|
| Technology                     | Flooded       |
| EAN/GTIN                       | 3661024065993 |
| Voltage                        | 12 V          |
| Capacity                       | 95.0 Ah       |
| CCA                            | 650 A         |
| Watt hour                      | 450 Wh        |
| Length                         | 306 mm        |
| Width                          | 173 mm        |
| Height                         | 222 mm        |
| Box size                       | D31           |
| Polarity                       | ETN 1         |
| Terminal Type                  | EN taper post |
| Hold Down                      | Korean B1     |
| Weights (subject of variation) | 21.70 kg      |