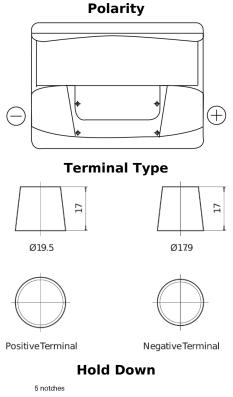

## Start SN600

| Part number                    | SN600         |
|--------------------------------|---------------|
| Technology                     | Flooded       |
| EAN/GTIN                       | 3661024066099 |
| Voltage                        | 12 V          |
| Capacity                       | 62.0 Ah       |
| CCA                            | 540 A         |
| MCA                            | 600           |
| Length                         | 242 mm        |
| Width                          | 175 mm        |
| Height                         | 190 mm        |
| Box size                       | L02           |
| Polarity                       | ETN 0         |
| Terminal Type                  | EN taper post |
| Hold Down                      | B13           |
| Weights (subject of variation) | 14.20 kg      |