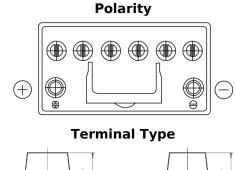

## **EFB SL955**

| Part number                    | SL955         |
|--------------------------------|---------------|
| Technology                     | EFB           |
| EAN/GTIN                       | 3661024066433 |
| Voltage                        | 12 V          |
| Capacity                       | 95.0 Ah       |
| CCA                            | 800 A         |
| Length                         | 306 mm        |
| Width                          | 173 mm        |
| Height                         | 222 mm        |
| Box size                       | D31           |
| Polarity                       | ETN 1         |
| Terminal Type                  | EN taper post |
| Hold Down                      | Korean B1     |
| Weights (subject of variation) | 21.80 kg      |