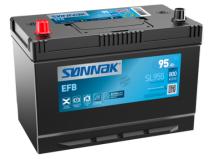

## **EFB SL955**

| Part number                    | SL955         |
|--------------------------------|---------------|
| Technology                     | EFB           |
| EAN/GTIN                       | 3661024066433 |
| Voltage                        | 12 V          |
| Capacity                       | 95.0 Ah       |
| CCA                            | 800 A         |
| Length                         | 306 mm        |
| Width                          | 173 mm        |
| Height                         | 222 mm        |
| Box size                       | D31           |
| Polarity                       | ETN 1         |
| Terminal Type                  | EN taper post |
| Hold Down                      | Korean B1     |
| Weights (subject of variation) | 21.80 kg      |