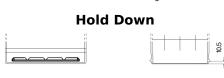

## **EFB SL955**

| Part number                    | SL955         |
|--------------------------------|---------------|
| Technology                     | EFB           |
| EAN/GTIN                       | 3661024066433 |
| Voltage                        | 12 V          |
| Capacity                       | 95.0 Ah       |
| CCA                            | 800 A         |
| Length                         | 306 mm        |
| Width                          | 173 mm        |
| Height                         | 222 mm        |
| Box size                       | D31           |
| Polarity                       | ETN 1         |
| Terminal Type                  | EN taper post |
| Hold Down                      | Korean B1     |
| Weights (subject of variation) | 21.80 kg      |