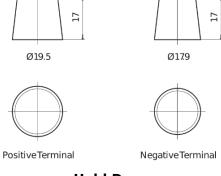

## **EFB SL955**

| Part number                    | SL955         |
|--------------------------------|---------------|
| Technology                     | EFB           |
| EAN/GTIN                       | 3661024066433 |
| Voltage                        | 12 V          |
| Capacity                       | 95.0 Ah       |
| CCA                            | 800 A         |
| Length                         | 306 mm        |
| Width                          | 173 mm        |
| Height                         | 222 mm        |
| Box size                       | D31           |
| Polarity                       | ETN 1         |
| Terminal Type                  | EN taper post |
| Hold Down                      | Korean B1     |
| Weights (subject of variation) | 21.80 kg      |