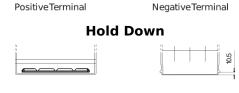

## **EFB SL954**

| Part number                    | SL954         |
|--------------------------------|---------------|
| Technology                     | EFB           |
| EAN/GTIN                       | 3661024066426 |
| Voltage                        | 12 V          |
| Capacity                       | 95.0 Ah       |
| CCA                            | 800 A         |
| Length                         | 306 mm        |
| Width                          | 173 mm        |
| Height                         | 222 mm        |
| Box size                       | D31           |
| Polarity                       | ETN 0         |
| Terminal Type                  | EN taper post |
| Hold Down                      | Korean B1     |
| Weights (subject of variation) | 21.80 kg      |