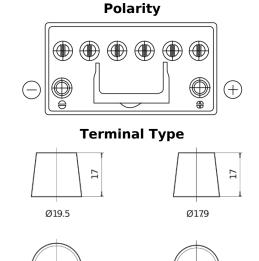

## **EFB SL954**

| Part number                    | SL954         |
|--------------------------------|---------------|
| Technology                     | EFB           |
| EAN/GTIN                       | 3661024066426 |
| Voltage                        | 12 V          |
| Capacity                       | 95.0 Ah       |
| CCA                            | 800 A         |
| Length                         | 306 mm        |
| Width                          | 173 mm        |
| Height                         | 222 mm        |
| Box size                       | D31           |
| Polarity                       | ETN 0         |
| Terminal Type                  | EN taper post |
| Hold Down                      | Korean B1     |
| Weights (subject of variation) | 21.80 kg      |