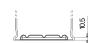

ology                     | EFB           |
| EAN/GTIN                       | 3661024065702 |
| Voltage                        | 12 V          |
| Capacity                       | 80.0 Ah       |
| CCA                            | 800 A         |
| Length                         | 315 mm        |
| Width                          | 175 mm        |
| Height                         | 190 mm        |
| Box size                       | L04           |
| Polarity                       | ETN 0         |
| Terminal Type                  | EN taper post |
| Hold Down                      | B13           |
| Weights (subject of variation) | 22.10 kg      |
|                                |               |

## Polarity Terminal Type Ø19.5 Ø179 PositiveTerminal NegativeTerminal

## **Hold Down**





Design, features and specifications are subject to change without notice. We disclaim any representation or warranty, express or implied, concerning the data or recommendations, and in no event shall be liable for any loss or damage claimed to have arisen as a result. Some products may not be available in your local market.