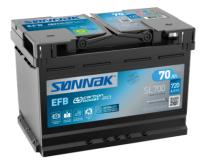

## **EFB SL700**

| Part number                    | SL700         |
|--------------------------------|---------------|
| Technology                     | EFB           |
| EAN/GTIN                       | 3661024065696 |
| Voltage                        | 12 V          |
| Capacity                       | 70.0 Ah       |
| CCA                            | 760 A         |
| Length                         | 278 mm        |
| Width                          | 175 mm        |
| Height                         | 190 mm        |
| Box size                       | L03           |
| Polarity                       | ETN 0         |
| Terminal Type                  | EN taper post |
| Hold Down                      | B13           |
| Weights (subject of variation) | 19.30 kg      |