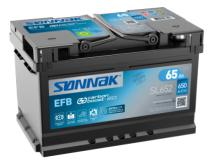

## **EFB SL652**

| Part number                    | SL652         |
|--------------------------------|---------------|
| Technology                     | EFB           |
| EAN/GTIN                       | 3661024066297 |
| Voltage                        | 12 V          |
| Capacity                       | 65.0 Ah       |
| CCA                            | 650 A         |
| Length                         | 278 mm        |
| Width                          | 175 mm        |
| Height                         | 175 mm        |
| Box size                       | LB3           |
| Polarity                       | ETN 0         |
| Terminal Type                  | EN taper post |
| Hold Down                      | B13           |
| Weights (subject of variation) | 16.20 kg      |