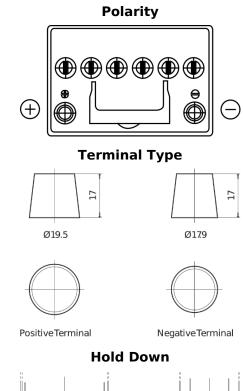

## **EFB SL605**

| Part number                    | SL605         |
|--------------------------------|---------------|
| Technology                     | EFB           |
| EAN/GTIN                       | 3661024066419 |
| Voltage                        | 12 V          |
| Capacity                       | 60.0 Ah       |
| CCA                            | 520 A         |
| Length                         | 230 mm        |
| Width                          | 173 mm        |
| Height                         | 222 mm        |
| Box size                       | D23           |
| Polarity                       | ETN 1         |
| Terminal Type                  | EN taper post |
| Hold Down                      | B0            |
| Weights (subject of variation) | 15.80 kg      |