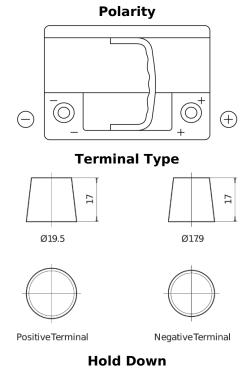

## **EFB SL600**

| Part number                    | SL600         |
|--------------------------------|---------------|
| Technology                     | EFB           |
| EAN/GTIN                       | 3661024065689 |
| Voltage                        | 12 V          |
| Capacity                       | 60.0 Ah       |
| CCA                            | 640 A         |
| Length                         | 242 mm        |
| Width                          | 175 mm        |
| Height                         | 190 mm        |
| Box size                       | L02           |
| Polarity                       | ETN 0         |
| Terminal Type                  | EN taper post |
| Hold Down                      | B13           |
| Weights (subject of variation) | 17.00 kg      |