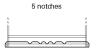

## **EFB SL600**

| Part number                    | SL600         |
|--------------------------------|---------------|
| Technology                     | EFB           |
| EAN/GTIN                       | 3661024065689 |
| Voltage                        | 12 V          |
| Capacity                       | 60.0 Ah       |
| CCA                            | 640 A         |
| Length                         | 242 mm        |
| Width                          | 175 mm        |
| Height                         | 190 mm        |
| Box size                       | L02           |
| Polarity                       | ETN 0         |
| Terminal Type                  | EN taper post |
| Hold Down                      | B13           |
| Weights (subject of variation) | 17.00 kg      |