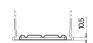

## **EFB SL600**

| Part number                    | SL600         |
|--------------------------------|---------------|
| Technology                     | EFB           |
| EAN/GTIN                       | 3661024065689 |
| Voltage                        | 12 V          |
| Capacity                       | 60.0 Ah       |
| CCA                            | 640 A         |
| Length                         | 242 mm        |
| Width                          | 175 mm        |
| Height                         | 190 mm        |
| Box size                       | L02           |
| Polarity                       | ETN 0         |
| Terminal Type                  | EN taper post |
| Hold Down                      | B13           |
| Weights (subject of variation) | 17.00 kg      |