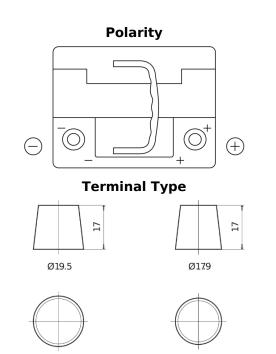

## **EFB SL550**

PositiveTerminal

5 notches

| Part number                    | SL550         |
|--------------------------------|---------------|
| Technology                     | EFB           |
| EAN/GTIN                       | 3661024066440 |
| Voltage                        | 12 V          |
| Capacity                       | 55.0 Ah       |
| CCA                            | 540 A         |
| Length                         | 207 mm        |
| Width                          | 175 mm        |
| Height                         | 190 mm        |
| Box size                       | L01           |
| Polarity                       | ETN 0         |
| Terminal Type                  | EN taper post |
| Hold Down                      | B13           |
| Weights (subject of variation) | 14.10 kg      |

,

**Hold Down** 

NegativeTerminal

Design, features and specifications are subject to change without notice. We disclaim any representation or warranty, express or implied, concerning the data or recommendations, and in no event shall be liable for any loss or damage claimed to have arisen as a result. Some products may not be available in your local market.