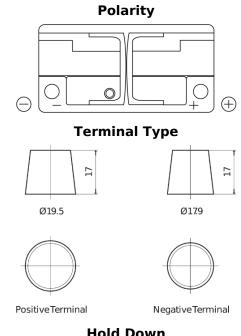

## **EFB SL1050**

| Part number                    | SL1050        |
|--------------------------------|---------------|
| Technology                     | EFB           |
| EAN/GTIN                       | 3661024066501 |
| Voltage                        | 12 V          |
| Capacity                       | 105.0 Ah      |
| CCA                            | 950 A         |
| Length                         | 392 mm        |
| Width                          | 175 mm        |
| Height                         | 190 mm        |
| Box size                       | L06           |
| Polarity                       | ETN 0         |
| Terminal Type                  | EN taper post |
| Hold Down                      | B13           |
| Weights (subject of variation) | 27.20 kg      |