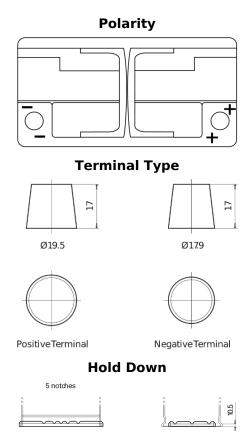

## **AGM SK960**

| Part number                    | SK960         |
|--------------------------------|---------------|
| Technology                     | AGM           |
| EAN/GTIN                       | 3661024066709 |
| Voltage                        | 12 V          |
| Capacity                       | 96.0 Ah       |
| CCA                            | 850 A         |
| Length                         | 353 mm        |
| Width                          | 175 mm        |
| Height                         | 190 mm        |
| Box size                       | L05           |
| Polarity                       | ETN 0         |
| Terminal Type                  | EN taper post |
| Hold Down                      | B13           |
| Weights (subject of variation) | 26.10 kg      |