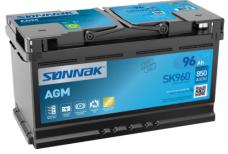

## **AGM SK960**

| Part number                    | SK960         |
|--------------------------------|---------------|
| Technology                     | AGM           |
| EAN/GTIN                       | 3661024066709 |
| Voltage                        | 12 V          |
| Capacity                       | 96.0 Ah       |
| CCA                            | 850 A         |
| Length                         | 353 mm        |
| Width                          | 175 mm        |
| Height                         | 190 mm        |
| Box size                       | L05           |
| Polarity                       | ETN 0         |
| Terminal Type                  | EN taper post |
| Hold Down                      | B13           |
| Weights (subject of variation) | 26.10 kg      |