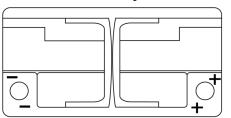

AGM SK950





CIVOFO

| Part number                    | SK950         |
|--------------------------------|---------------|
| Technology                     | AGM           |
| EAN/GTIN                       | 3661024065740 |
| Voltage                        | 12 V          |
| Capacity                       | 95.0 Ah       |
| CCA                            | 850 A         |
| Length                         | 353 mm        |
| Width                          | 175 mm        |
| Height                         | 190 mm        |
| Box size                       | L05           |
| Polarity                       | ETN 0         |
| Terminal Type                  | EN taper post |
| Hold Down                      | B13           |
| Weights (subject of variation) | 26.10 kg      |

Polarity



## **Terminal Type**





Ø19.5

NegativeTerminal

17

PositiveTerminal

Hold Down



Design, features and specifications are subject to change without notice. We disclaim any representation or warranty, express or implied, concerning the data or recommendations, and in no event shall be liable for any loss or damage claimed to have arisen as a result. Some products may not be available in your local market.