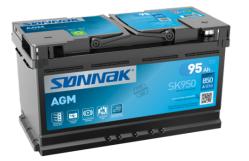

## AGM SK950

CIVOFO

| Part number                    | SK950         |
|--------------------------------|---------------|
| Technology                     | AGM           |
| EAN/GTIN                       | 3661024065740 |
| Voltage                        | 12 V          |
| Capacity                       | 95.0 Ah       |
| CCA                            | 850 A         |
| Length                         | 353 mm        |
| Width                          | 175 mm        |
| Height                         | 190 mm        |
| Box size                       | L05           |
| Polarity                       | ETN 0         |
| Terminal Type                  | EN taper post |
| Hold Down                      | B13           |
| Weights (subject of variation) | 26.10 kg      |