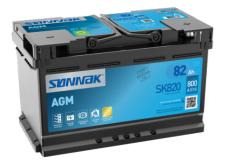

# **AGM SK820**

<u>\_\_\_\_</u>

| Part number                    | SK820         |
|--------------------------------|---------------|
| Technology                     | AGM           |
| EAN/GTIN                       | 3661024066693 |
| Voltage                        | 12 V          |
| Capacity                       | 82.0 Ah       |
| CCA                            | 800 A         |
| Length                         | 315 mm        |
| Width                          | 175 mm        |
| Height                         | 190 mm        |
| Box size                       | L04           |
| Polarity                       | ETN 0         |
| Terminal Type                  | EN taper post |
| Hold Down                      | B13           |
| Weights (subject of variation) | 23.30 kg      |