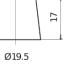

Part number                    | SK820         |
|--------------------------------|---------------|
| Technology                     | AGM           |
| EAN/GTIN                       | 3661024066693 |
| Voltage                        | 12 V          |
| Capacity                       | 82.0 Ah       |
| CCA                            | 800 A         |
| Length                         | 315 mm        |
| Width                          | 175 mm        |
| Height                         | 190 mm        |
| Box size                       | L04           |
| Polarity                       | ETN 0         |
| Terminal Type                  | EN taper post |
| Hold Down                      | B13           |
| Weights (subject of variation) | 23.30 kg      |

Polarity



### **Terminal Type**



PositiveTerminal



Ø17.9

17

NegativeTerminal

#### Hold Down

| 5 notches |  |      |
|-----------|--|------|
|           |  | 10.5 |

Design, features and specifications are subject to change without notice. We disclaim any representation or warranty, express or implied, concerning the data or recommendations, and in no event shall be liable for any loss or damage claimed to have arisen as a result. Some products may not be available in your local market.