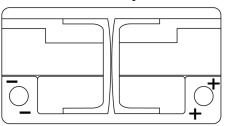

*





<u>\_\_\_\_</u>

| Part number                    | SK820         |
|--------------------------------|---------------|
| Technology                     | AGM           |
| EAN/GTIN                       | 3661024066693 |
| Voltage                        | 12 V          |
| Capacity                       | 82.0 Ah       |
| CCA                            | 800 A         |
| Length                         | 315 mm        |
| Width                          | 175 mm        |
| Height                         | 190 mm        |
| Box size                       | L04           |
| Polarity                       | ETN 0         |
| Terminal Type                  | EN taper post |
| Hold Down                      | B13           |
| Weights (subject of variation) | 23.30 kg      |

Polarity



### **Terminal Type**



PositiveTerminal



Ø17.9

17

NegativeTerminal

#### Hold Down

| 5 notches |  |      |
|-----------|--|------|
|           |  | 10.5 |

Design, features and specifications are subject to change without notice. We disclaim any representation or warranty, express or implied, concerning the data or recommendations, and in no event shall be liable for any loss or damage claimed to have arisen as a result. Some products may not be available in your local market.