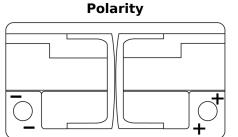

## **AGM SK800**

| Part number                    | SK800         |
|--------------------------------|---------------|
| Technology                     | AGM           |
| EAN/GTIN                       | 3661024065726 |
| Voltage                        | 12 V          |
| Capacity                       | 80.0 Ah       |
| CCA                            | 800 A         |
| Length                         | 315 mm        |
| Width                          | 175 mm        |
| Height                         | 190 mm        |
| Box size                       | L04           |
| Polarity                       | ETN 0         |
| Terminal Type                  | EN taper post |
| Hold Down                      | B13           |
| Weights (subject of variation) | 23.30 kg      |

#### **Terminal Type**

NegativeTerminal

17

PositiveTerminal

Hold Down

Design, features and specifications are subject to change without notice. We disclaim any representation or warranty, express or implied, concerning the data or recommendations, and in no event shall be liable for any loss or damage claimed to have arisen as a result. Some products may not be available in your local market.