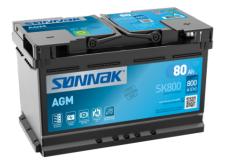

## **AGM SK800**

| Part number                    | SK800         |
|--------------------------------|---------------|
| Technology                     | AGM           |
| EAN/GTIN                       | 3661024065726 |
| Voltage                        | 12 V          |
| Capacity                       | 80.0 Ah       |
| CCA                            | 800 A         |
| Length                         | 315 mm        |
| Width                          | 175 mm        |
| Height                         | 190 mm        |
| Box size                       | L04           |
| Polarity                       | ETN 0         |
| Terminal Type                  | EN taper post |
| Hold Down                      | B13           |
| Weights (subject of variation) | 23.30 kg      |