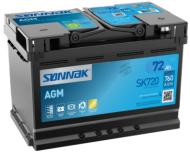

## **AGM SK720**

| Part number                    | SK720         |
|--------------------------------|---------------|
| Technology                     | AGM           |
| EAN/GTIN                       | 3661024066686 |
| Voltage                        | 12 V          |
| Capacity                       | 72.0 Ah       |
| CCA                            | 760 A         |
| Length                         | 278 mm        |
| Width                          | 175 mm        |
| Height                         | 190 mm        |
| Box size                       | L03           |
| Polarity                       | ETN 0         |
| Terminal Type                  | EN taper post |
| Hold Down                      | B13           |
| Weights (subject of variation) | 20.60 kg      |