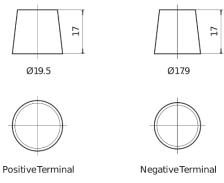

## **AGM SK720**

| Part number                    | SK720         |
|--------------------------------|---------------|
| Technology                     | AGM           |
| EAN/GTIN                       | 3661024066686 |
| Voltage                        | 12 V          |
| Capacity                       | 72.0 Ah       |
| CCA                            | 760 A         |
| Length                         | 278 mm        |
| Width                          | 175 mm        |
| Height                         | 190 mm        |
| Box size                       | L03           |
| Polarity                       | ETN 0         |
| Terminal Type                  | EN taper post |
| Hold Down                      | B13           |
| Weights (subject of variation) | 20.60 kg      |