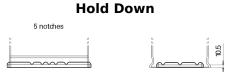

## **AGM SK720**

| Part number                    | SK720         |
|--------------------------------|---------------|
| Technology                     | AGM           |
| EAN/GTIN                       | 3661024066686 |
| Voltage                        | 12 V          |
| Capacity                       | 72.0 Ah       |
| CCA                            | 760 A         |
| Length                         | 278 mm        |
| Width                          | 175 mm        |
| Height                         | 190 mm        |
| Box size                       | L03           |
| Polarity                       | ETN 0         |
| Terminal Type                  | EN taper post |
| Hold Down                      | B13           |
| Weights (subject of variation) | 20.60 kg      |