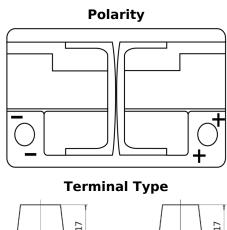

## **AGM SK720**

| Part number                    | SK720         |
|--------------------------------|---------------|
| Technology                     | AGM           |
| EAN/GTIN                       | 3661024066686 |
| Voltage                        | 12 V          |
| Capacity                       | 72.0 Ah       |
| CCA                            | 760 A         |
| Length                         | 278 mm        |
| Width                          | 175 mm        |
| Height                         | 190 mm        |
| Box size                       | L03           |
| Polarity                       | ETN 0         |
| Terminal Type                  | EN taper post |
| Hold Down                      | B13           |
| Weights (subject of variation) | 20.60 kg      |