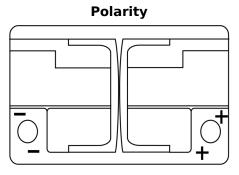

## **AGM SK700**

| Part number                    | SK700         |
|--------------------------------|---------------|
| Technology                     | AGM           |
| EAN/GTIN                       | 3661024065719 |
| Voltage                        | 12 V          |
| Capacity                       | 70.0 Ah       |
| CCA                            | 760 A         |
| Length                         | 278 mm        |
| Width                          | 175 mm        |
| Height                         | 190 mm        |
| Box size                       | L03           |
| Polarity                       | ETN 0         |
| Terminal Type                  | EN taper post |
| Hold Down                      | B13           |
| Weights (subject of variation) | 20.60 kg      |
|                                |               |

## Positive Terminal Terminal Type Ø19.5 Ø179 Negative Terminal