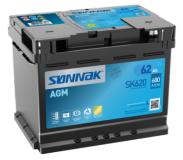

## **AGM SK620**

| Part number                    | SK620         |
|--------------------------------|---------------|
| Technology                     | AGM           |
| EAN/GTIN                       | 3661024066679 |
| Voltage                        | 12 V          |
| Capacity                       | 62.0 Ah       |
| CCA                            | 680 A         |
| Length                         | 242 mm        |
| Width                          | 175 mm        |
| Height                         | 190 mm        |
| Box size                       | L02           |
| Polarity                       | ETN 0         |
| Terminal Type                  | EN taper post |
| Hold Down                      | B13           |
| Weights (subject of variation) | 17.90 kg      |
|                                |               |