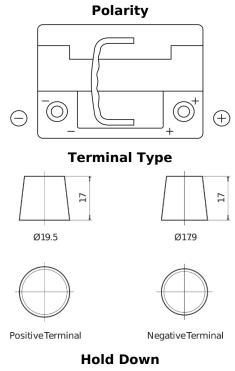

## **AGM SK620**

| Part number                    | SK620         |
|--------------------------------|---------------|
| Technology                     | AGM           |
| EAN/GTIN                       | 3661024066679 |
| Voltage                        | 12 V          |
| Capacity                       | 62.0 Ah       |
| CCA                            | 680 A         |
| Length                         | 242 mm        |
| Width                          | 175 mm        |
| Height                         | 190 mm        |
| Box size                       | L02           |
| Polarity                       | ETN 0         |
| Terminal Type                  | EN taper post |
| Hold Down                      | B13           |
| Weights (subject of variation) | 17.90 kg      |
|                                |               |