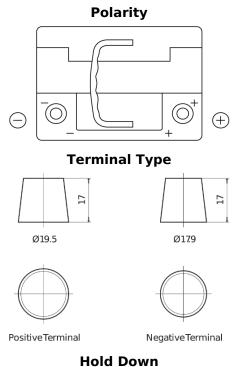

## **AGM SK600**

| Part number                    | SK600         |
|--------------------------------|---------------|
| Technology                     | AGM           |
| EAN/GTIN                       | 3661024066266 |
| Voltage                        | 12 V          |
| Capacity                       | 60.0 Ah       |
| CCA                            | 680 A         |
| Length                         | 242 mm        |
| Width                          | 175 mm        |
| Height                         | 190 mm        |
| Box size                       | L02           |
| Polarity                       | ETN 0         |
| Terminal Type                  | EN taper post |
| Hold Down                      | B13           |
| Weights (subject of variation) | 17.90 kg      |
|                                |               |