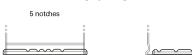

## **AGM SK600**

| Part number                    | SK600         |
|--------------------------------|---------------|
| Technology                     | AGM           |
| EAN/GTIN                       | 3661024066266 |
| Voltage                        | 12 V          |
| Capacity                       | 60.0 Ah       |
| CCA                            | 680 A         |
| Length                         | 242 mm        |
| Width                          | 175 mm        |
| Height                         | 190 mm        |
| Box size                       | L02           |
| Polarity                       | ETN 0         |
| Terminal Type                  | EN taper post |
| Hold Down                      | B13           |
| Weights (subject of variation) | 17.90 kg      |
|                                |               |