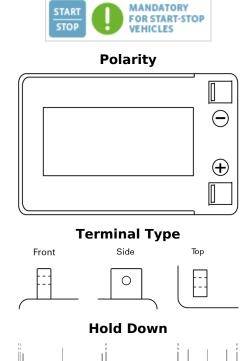

## **Start-Stop Auxiliary SK143**

| Part number                    | SK143         |
|--------------------------------|---------------|
| Technology                     | AGM           |
| EAN/GTIN                       | 3661024066389 |
| Voltage                        | 12 V          |
| Capacity                       | 14.0 Ah       |
| CCA                            | 80 A          |
| Length                         | 150 mm        |
| Width                          | 100 mm        |
| Height                         | 100 mm        |
| Box size                       | C76           |
| Polarity                       | ETN 3         |
| Terminal Type                  | Screwed/Lug   |
| Hold Down                      | В0            |
| Weights (subject of variation) | 4.20 kg       |