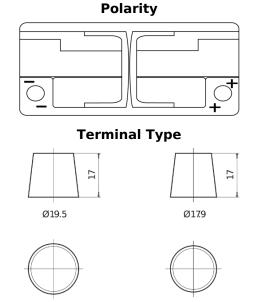

## **AGM SK1060**

| Part number                    | SK1060        |
|--------------------------------|---------------|
| Technology                     | AGM           |
| EAN/GTIN                       | 3661024066716 |
| Voltage                        | 12 V          |
| Capacity                       | 106.0 Ah      |
| CCA                            | 950 A         |
| Length                         | 392 mm        |
| Width                          | 175 mm        |
| Height                         | 190 mm        |
| Box size                       | L06           |
| Polarity                       | ETN 0         |
| Terminal Type                  | EN taper post |
| Hold Down                      | B13           |
| Weights (subject of variation) | 29.00 kg      |

## **Hold Down**

**PositiveTerminal** 

**NegativeTerminal** 

Design, features and specifications are subject to change without notice. We disclaim any representation or warranty, express or implied, concerning the data or recommendations, and in no event shall be liable for any loss or damage claimed to have arisen as a result. Some products may not be available in your local market.