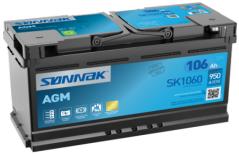

## **AGM SK1060**

| Part number                    | SK1060        |
|--------------------------------|---------------|
| Technology                     | AGM           |
| EAN/GTIN                       | 3661024066716 |
| Voltage                        | 12 V          |
| Capacity                       | 106.0 Ah      |
| CCA                            | 950 A         |
| Length                         | 392 mm        |
| Width                          | 175 mm        |
| Height                         | 190 mm        |
| Box size                       | L06           |
| Polarity                       | ETN 0         |
| Terminal Type                  | EN taper post |
| Hold Down                      | B13           |
| Weights (subject of variation) | 29.00 kg      |