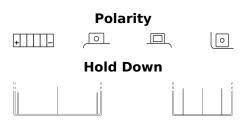

## Start-Stop Auxiliary SK091

| STOP FOR START-STOP |
|---------------------|
|---------------------|

| Part number                    | SK091         |
|--------------------------------|---------------|
| Technology                     | AGM           |
| EAN/GTIN                       | 3661024066310 |
| Voltage                        | 12 V          |
| Capacity                       | 9.0 Ah        |
| CCA                            | 120 A         |
| Length                         | 150 mm        |
| Width                          | 90 mm         |
| Height                         | 105 mm        |
| Box size                       | C54           |
| Polarity                       | ETN 1         |
| Terminal Type                  | M12           |
| Hold Down                      | B0            |
| Weights (subject of variation) | 3.10 kg       |