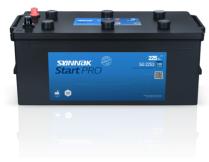

## StartPRO SG2253

| Part number                    | SG2253        |
|--------------------------------|---------------|
| Technology                     | Flooded       |
| EAN/GTIN                       | 3661024066587 |
| Voltage                        | 12 V          |
| Capacity                       | 225.0 Ah      |
| CCA                            | 1200 A        |
| Length                         | 518 mm        |
| Width                          | 274 mm        |
| Height                         | 240 mm        |
| Box size                       | D06           |
| Polarity                       | ETN 3         |
| Terminal Type                  | EN taper post |
| Hold Down                      | В0            |
| Weights (subject of variation) | 54.90 kg      |