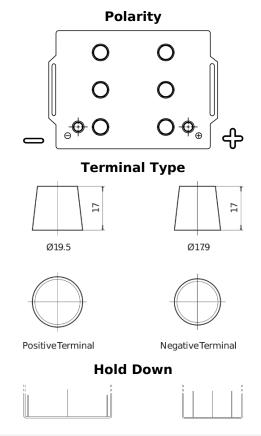

## StartPRO SG145A

| Part number                    | SG145A        |
|--------------------------------|---------------|
| Technology                     | Flooded       |
| EAN/GTIN                       | 3661024065559 |
| Voltage                        | 12 V          |
| Capacity                       | 145.0 Ah      |
| CCA                            | 1000 A        |
| Length                         | 360 mm        |
| Width                          | 253 mm        |
| Height                         | 240 mm        |
| Box size                       | F21           |
| Polarity                       | ETN 6         |
| Terminal Type                  | EN taper post |
| Hold Down                      | В0            |
| Weights (subject of variation) | 38.10 kg      |