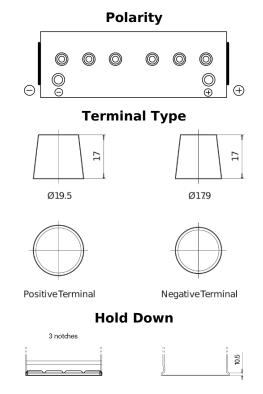

## StartPRO SG1402

| Part number                    | SG1402        |
|--------------------------------|---------------|
| Technology                     | Flooded       |
| EAN/GTIN                       | 3661024065344 |
| Voltage                        | 12 V          |
| Capacity                       | 140.0 Ah      |
| CCA                            | 900 A         |
| Length                         | 508 mm        |
| Width                          | 175 mm        |
| Height                         | 205 mm        |
| Box size                       | ATM           |
| Polarity                       | ETN 0         |
| Terminal Type                  | EN taper post |
| Hold Down                      | B1            |
| Weights (subject of variation) | 33.80 kg      |