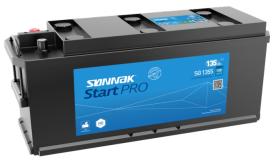

## StartPRO SG1355

| Part number                    | SG1355        |
|--------------------------------|---------------|
| Technology                     | Flooded       |
| EAN/GTIN                       | 3661024065528 |
| Voltage                        | 12 V          |
| Capacity                       | 135.0 Ah      |
| CCA                            | 1000 A        |
| Length                         | 514 mm        |
| Width                          | 175 mm        |
| Height                         | 210 mm        |
| Box size                       | DB8           |
| Polarity                       | ETN 3         |
| Terminal Type                  | EN taper post |
| Hold Down                      | В3            |
| Weights (subject of variation) | 36.00 kg      |