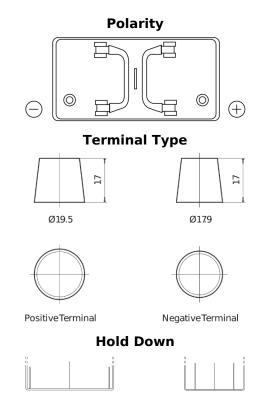

## StartPRO SG1250

| Part number                    | SG1250        |
|--------------------------------|---------------|
| Technology                     | Flooded       |
| EAN/GTIN                       | 3661024065405 |
| Voltage                        | 12 V          |
| Capacity                       | 125.0 Ah      |
| CCA                            | 760 A         |
| Length                         | 349 mm        |
| Width                          | 175 mm        |
| Height                         | 285 mm        |
| Box size                       | D03           |
| Polarity                       | ETN 0         |
| Terminal Type                  | EN taper post |
| Hold Down                      | В0            |
| Weights (subject of variation) | 29.50 kg      |