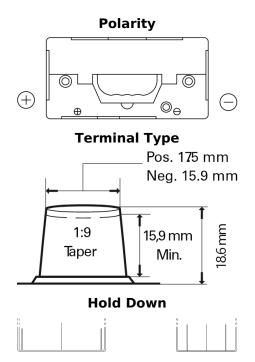

## StartPRO SG110B

| Part number                    | SG110B           |
|--------------------------------|------------------|
| Technology                     | Flooded          |
| EAN/GTIN                       | 3661024065566    |
| Voltage                        | 12 V             |
| Capacity                       | 110.0 Ah         |
| CCA                            | 950 A            |
| Length                         | 330 mm           |
| Width                          | 173 mm           |
| Height                         | 240 mm           |
| Box size                       | G31              |
| Polarity                       | ETN 9            |
| Terminal Type                  | SAE A taper post |
| Hold Down                      | В0               |
| Weights (subject of variation) | 25.90 kg         |