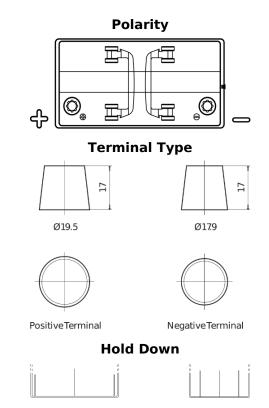

## StartPRO SG1101

| Part number                    | SG1101        |
|--------------------------------|---------------|
| Technology                     | Flooded       |
| EAN/GTIN                       | 3661024065382 |
| Voltage                        | 12 V          |
| Capacity                       | 110.0 Ah      |
| CCA                            | 750 A         |
| Length                         | 349 mm        |
| Width                          | 175 mm        |
| Height                         | 235 mm        |
| Box size                       | D02           |
| Polarity                       | ETN 1         |
| Terminal Type                  | EN taper post |
| Hold Down                      | В0            |
| Weights (subject of variation) | 25.40 kg      |