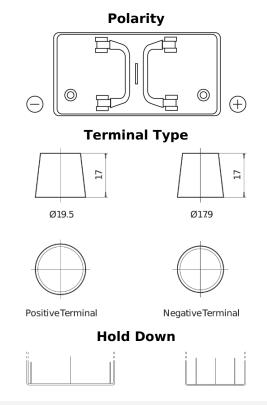

## StartPRO SG1100

| Part number                    | SG1100        |
|--------------------------------|---------------|
| Technology                     | Flooded       |
| EAN/GTIN                       | 3661024065375 |
| Voltage                        | 12 V          |
| Capacity                       | 110.0 Ah      |
| CCA                            | 750 A         |
| Length                         | 349 mm        |
| Width                          | 175 mm        |
| Height                         | 235 mm        |
| Box size                       | D02           |
| Polarity                       | ETN 0         |
| Terminal Type                  | EN taper post |
| Hold Down                      | В0            |
| Weights (subject of variation) | 25.40 kg      |