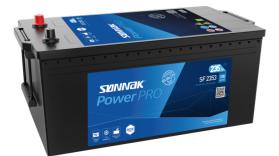

## **PowerPRO SF2353**

| Part number                    | SF2353        | Polarity                            |  |
|--------------------------------|---------------|-------------------------------------|--|
| Technology                     | Flooded       | ♣ [                                 |  |
| EAN/GTIN                       | 3661024065320 | í © ``````````````````````````````  |  |
| Voltage                        | 12 V          |                                     |  |
| Capacity                       | 235.0 Ah      |                                     |  |
| CCA                            | 1300 A        |                                     |  |
| Length                         | 518 mm        | Terminal Type                       |  |
| Width                          | 274 mm        |                                     |  |
| Height                         | 240 mm        | 11 11                               |  |
| Box size                       | D06           |                                     |  |
| Polarity                       | ETN 3         | Ø19.5 Ø179                          |  |
| Terminal Type                  | EN taper post |                                     |  |
| Hold Down                      | B0            |                                     |  |
| Weights (subject of variation) | 56.30 kg      |                                     |  |
| variation)                     |               | Positive Terminal Negative Terminal |  |
|                                |               | Hold Down                           |  |
|                                |               |                                     |  |