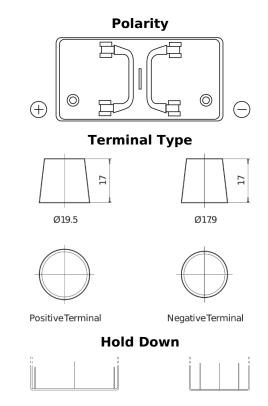

## PowerPRO SF1251

| Part number                    | SF1251        |
|--------------------------------|---------------|
| Technology                     | Flooded       |
| EAN/GTIN                       | 3661024066730 |
| Voltage                        | 12 V          |
| Capacity                       | 125.0 Ah      |
| CCA                            | 850 A         |
| Length                         | 349 mm        |
| Width                          | 175 mm        |
| Height                         | 285 mm        |
| Box size                       | D03           |
| Polarity                       | ETN 1         |
| Terminal Type                  | EN taper post |
| Hold Down                      | В0            |
| Weights (subject of variation) | 31.00 kg      |