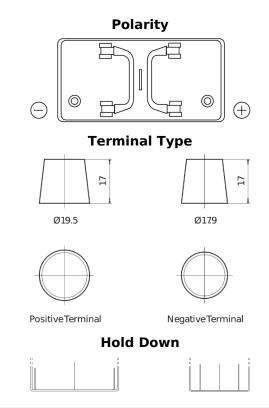

## PowerPRO SF1250

| Part number                    | SF1250        |
|--------------------------------|---------------|
| Technology                     | Flooded       |
| EAN/GTIN                       | 3661024066723 |
| Voltage                        | 12 V          |
| Capacity                       | 125.0 Ah      |
| CCA                            | 850 A         |
| Length                         | 349 mm        |
| Width                          | 175 mm        |
| Height                         | 285 mm        |
| Box size                       | D03           |
| Polarity                       | ETN 0         |
| Terminal Type                  | EN taper post |
| Hold Down                      | В0            |
| Weights (subject of variation) | 31.00 kg      |