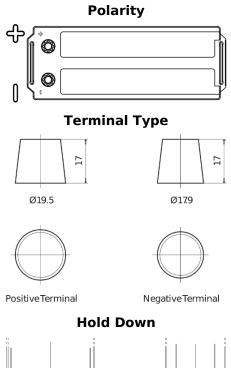

## StrongPRO EFB+ SE1403

| Part number                    | SE1403        |
|--------------------------------|---------------|
| Technology                     | EFB           |
| EAN/GTIN                       | 3661024065245 |
| Voltage                        | 12 V          |
| Capacity                       | 140.0 Ah      |
| CCA                            | 800 A         |
| Length                         | 513 mm        |
| Width                          | 189 mm        |
| Height                         | 223 mm        |
| Box size                       | D04           |
| Polarity                       | ETN 3         |
| Terminal Type                  | EN taper post |
| Hold Down                      | B0            |
| Weights (subject of variation) | 38.20 kg      |
|                                |               |