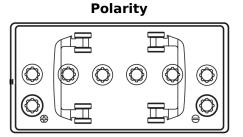

## Endurance+PRO Gel SD851T

| Part number                    | SD851T        |
|--------------------------------|---------------|
| Technology                     | GEL           |
| EAN/GTIN                       | 3661024066662 |
| Voltage                        | 12 V          |
| Capacity                       | 85.0 Ah       |
| CCA                            | 350 A         |
| Length                         | 349 mm        |
| Width                          | 175 mm        |
| Height                         | 235 mm        |
| Box size                       | D02           |
| Polarity                       | ETN 1         |
| Terminal Type                  | EN taper post |
| Hold Down                      | B0            |
| Weights (subject of variation) | 29.50 kg      |

**Terminal Type** 

Ø19.5

 $\bigcirc$ 

NegativeTerminal

Ø17.9

17

PositiveTerminal

Hold Down