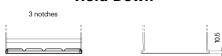

## Plus CB451

| Part number                    | CB451         |
|--------------------------------|---------------|
| Technology                     | Flooded       |
| EAN/GTIN                       | 3661024014489 |
| Voltage                        | 12 V          |
| Capacity                       | 45.0 Ah       |
| CCA                            | 330 A         |
| Length                         | 220 mm        |
| Width                          | 135 mm        |
| Height                         | 225 mm        |
| Box size                       | E02           |
| Polarity                       | ETN 1         |
| Terminal Type                  | EN taper post |
| Hold Down                      | B1            |
| Weights (subject of variation) | 12.50 kg      |

## **Hold Down**

Design, features and specifications are subject to change without notice. We disclaim any representation or warranty, express or implied, concerning the data or recommendations, and in no event shall be liable for any loss or damage claimed to have arisen as a result. Some products may not be available in your local market.