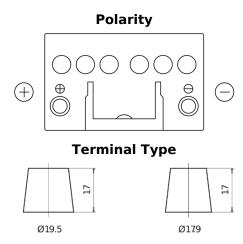

## Plus CB451

| Part number                    | CB451         |
|--------------------------------|---------------|
| Technology                     | Flooded       |
| EAN/GTIN                       | 3661024014489 |
| Voltage                        | 12 V          |
| Capacity                       | 45.0 Ah       |
| CCA                            | 330 A         |
| Length                         | 220 mm        |
| Width                          | 135 mm        |
| Height                         | 225 mm        |
| Box size                       | E02           |
| Polarity                       | ETN 1         |
| Terminal Type                  | EN taper post |
| Hold Down                      | B1            |
| Weights (subject of variation) | 12.50 kg      |