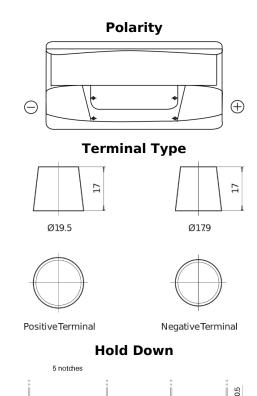

## Standard SC900

| Part number                    | SC900         |
|--------------------------------|---------------|
| Technology                     | Flooded       |
| EAN/GTIN                       | 3661024064835 |
| Voltage                        | 12 V          |
| Capacity                       | 90.0 Ah       |
| CCA                            | 720 A         |
| Length                         | 353 mm        |
| Width                          | 175 mm        |
| Height                         | 190 mm        |
| Box size                       | L05           |
| Polarity                       | ETN 0         |
| Terminal Type                  | EN taper post |
| Hold Down                      | B13           |
| Weights (subject of variation) | 20.50 kg      |