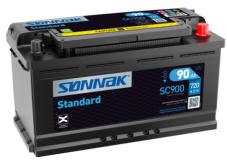

## Standard SC900

| Part number                    | SC900         |
|--------------------------------|---------------|
| Technology                     | Flooded       |
| EAN/GTIN                       | 3661024064835 |
| Voltage                        | 12 V          |
| Capacity                       | 90.0 Ah       |
| CCA                            | 720 A         |
| Length                         | 353 mm        |
| Width                          | 175 mm        |
| Height                         | 190 mm        |
| Box size                       | L05           |
| Polarity                       | ETN 0         |
| Terminal Type                  | EN taper post |
| Hold Down                      | B13           |
| Weights (subject of variation) | 20.50 kg      |