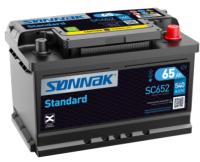

## **Standard SC652**

| Part number                    | SC652         |
|--------------------------------|---------------|
| Technology                     | Flooded       |
| EAN/GTIN                       | 3661024064866 |
| Voltage                        | 12 V          |
| Capacity                       | 65.0 Ah       |
| CCA                            | 540 A         |
| Length                         | 278 mm        |
| Width                          | 175 mm        |
| Height                         | 175 mm        |
| Box size                       | LB3           |
| Polarity                       | ETN 0         |
| Terminal Type                  | EN taper post |
| Hold Down                      | B13           |
| Weights (subject of variation) | 14.50 kg      |