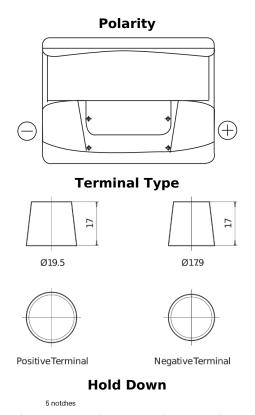

## Standard SC550

| Part number                    | SC550         |
|--------------------------------|---------------|
| Technology                     | Flooded       |
| EAN/GTIN                       | 3661024064804 |
| Voltage                        | 12 V          |
| Capacity                       | 55.0 Ah       |
| CCA                            | 460 A         |
| Length                         | 242 mm        |
| Width                          | 175 mm        |
| Height                         | 190 mm        |
| Box size                       | L02           |
| Polarity                       | ETN 0         |
| Terminal Type                  | EN taper post |
| Hold Down                      | B13           |
| Weights (subject of variation) | 13.50 kg      |